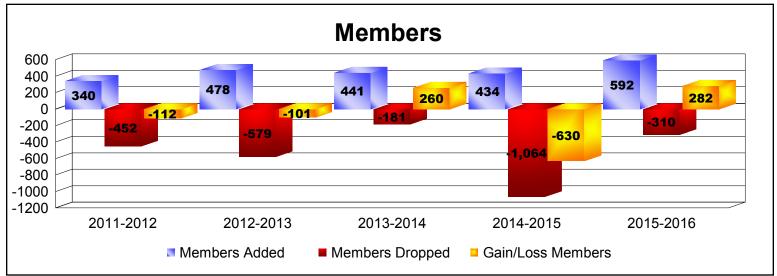

District 323 J As of June 2016 Cumulative

| Year      | New<br>Clubs | Dropped<br>Clubs | Gain/<br>Loss<br>Clubs | New<br>Members | Charter<br>Members | Reinstate<br>Members | Transfer<br>Members | Total<br>Member<br>Added | Total<br>Members<br>Dropped | Gain/<br>Loss<br>Members |
|-----------|--------------|------------------|------------------------|----------------|--------------------|----------------------|---------------------|--------------------------|-----------------------------|--------------------------|
| 2011-2012 | 2            | -5               | -3                     | 282            | 49                 | 8                    | 1                   | 340                      | -452                        | -112                     |
| 2012-2013 | 10           | -5               | 5                      | 190            | 204                | 79                   | 5                   | 478                      | -579                        | -101                     |
| 2013-2014 | 7            | 0                | 7                      | 191            | 242                | 4                    | 4                   | 441                      | -181                        | 260                      |
| 2014-2015 | 2            | -22              | -20                    | 262            | 70                 | 22                   | 80                  | 434                      | -1064                       | -630                     |
| 2015-2016 | 8            | -2               | 6                      | 314            | 247                | 24                   | 7                   | 592                      | -310                        | 282                      |
| Average   | 6            | -7               | -1                     | 248            | 162                | 27                   | 19                  | 457                      | -517                        | -60                      |