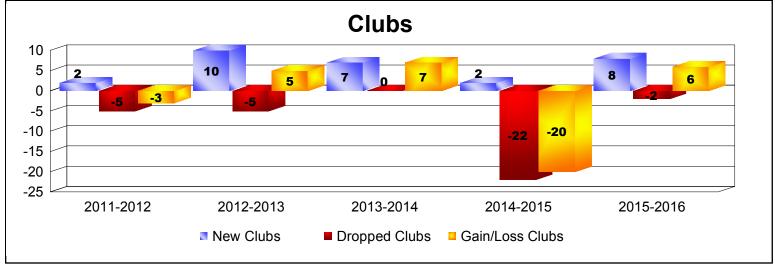

District 323 J As of June 2016 Cumulative

| Year      | New<br>Clubs | Dropped<br>Clubs | Gain/<br>Loss<br>Clubs | New<br>Members | Charter<br>Members | Reinstate<br>Members | Transfer<br>Members | Total<br>Member<br>Added | Total<br>Members<br>Dropped | Gain/<br>Loss<br>Members |
|-----------|--------------|------------------|------------------------|----------------|--------------------|----------------------|---------------------|--------------------------|-----------------------------|--------------------------|
| 2011-2012 | 2            | -5               | -3                     | 282            | 49                 | 8                    | 1                   | 340                      | -452                        | -112                     |
| 2012-2013 | 10           | -5               | 5                      | 190            | 204                | 79                   | 5                   | 478                      | -579                        | -101                     |
| 2013-2014 | 7            | 0                | 7                      | 191            | 242                | 4                    | 4                   | 441                      | -181                        | 260                      |
| 2014-2015 | 2            | -22              | -20                    | 262            | 70                 | 22                   | 80                  | 434                      | -1064                       | -630                     |
| 2015-2016 | 8            | -2               | 6                      | 314            | 247                | 24                   | 7                   | 592                      | -310                        | 282                      |
| Average   | 6            | -7               | -1                     | 248            | 162                | 27                   | 19                  | 457                      | -517                        | -60                      |